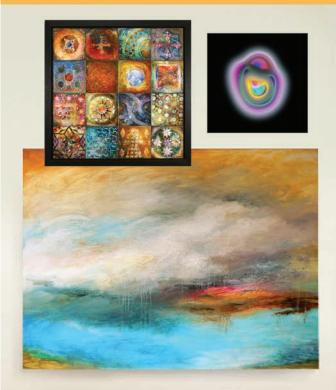

### ON THE COVER:

Gale Hart PVC. Paint. Polished Aluminum with Chrome Finish

2020

CONFRGE conversations about art by verge.