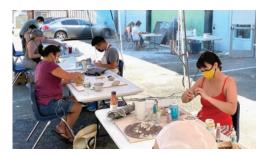

### **CLAY LAB**

Before the start of COVID, our weekly Clay Lab was already gaining popularity. During the early days of the pandemic, Clay Lab regulars were eager to get back to Verge to get their hands dirty. By improvising a combination of outdoor studio facilities as well as private reservation opportunities which allowed artists to work individually, we were able to maintain this program and actually grow it during the shut down. Now anyone who is interested in experimenting with clay or honing their skills is invited to join us at Clay Lab Tuesdays from 5pm-8pm and Saturdays from 10am-1pm.