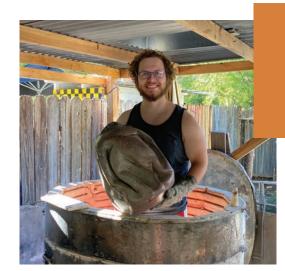

### Terrence Watson | WEEKEND 2 248B

"I maintain centuries old traditions by making pottery and sculpture through traditional Japanese wood firing combined with modern day soda firing to create one of a kind dynamic surfaces. I also offset my carbon footprint by making my own clays and glazes and rebuilding and repurposing old decrepit electric kilns."

Terrence Watson is a sculptor and potter whose clay art explores the themes of letting the material be the material and showing the artist's hand. He aims to sculpt figures and abstract objects that intrigue the senses, painted by fire and birthed from the ashes. His functional

wares reflect the tradition of country potters melded with ancient Japanese and Korean production methods. Terrence also draws inspiration from wabi-sabi, a Japanese aesthetic world view centered on the acceptance of transience and imperfection.