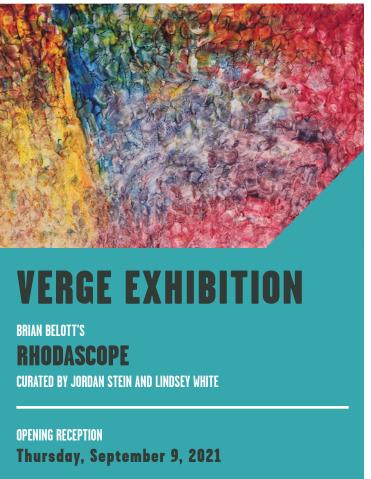

Don't miss our current exhibition, RHODASCOPE, presented in collaboration with the San Francisco Art Commission, the Golden Gate Kindergarten Association and curated by Jordan Stein and Lindsey White. RHODASCOPE brings together approximately 200 artworks from the Rhoda Kellogg International Child Art Collection selected by Brooklyn-based artist Brian Belott; Belott's own child art "forgery" paintings; and several of Kellogg's original artworks, produced during her final years and never before seen in San Francisco. The exhibition marks a homecoming for the visionary Bay Area figure and her extraordinarily vast, yet profoundly singular collection.