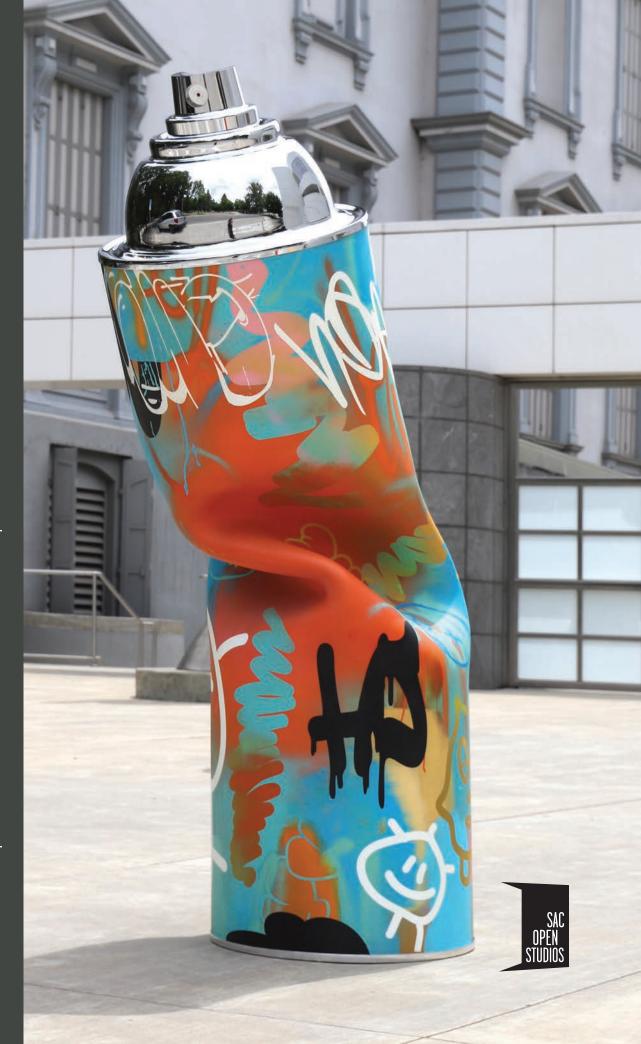

### ON THE COVER:

Gale Hart PVC. Paint. Polished Aluminum with Chrome Finish

2020

CONFRGE conversations about art by verge.