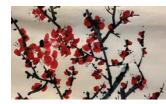

### **JOY KUO 160B ⊕**

Chinese Color Ink on Rice Paper

Saturday 1pm and 4pm

Participants will learn how to apply Chinese color ink on rice paper using Chinese brushes. The artist will demonstrate how to paint bamboo and plum blossoms. Materials will be available for participants to practice and make an artwork to take home.