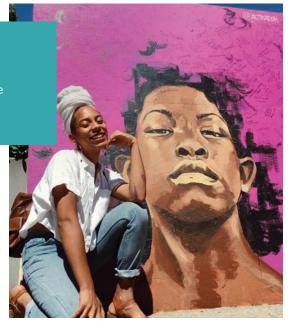

### Aliyah Sidge | WEEKEND 1 107A

"My work is directly concerned with the intersectionality of black life in America. I depict the life, love, struggles and joys of black people in an effort to uplift us and shed light on how multi-dimensional we are as a people."

Painter and muralist Aliyah Sidqe's primary mediums are acrylic, oil, watercolor and spray paint. She often spends hours in the studio with the intent to fully realize an artistic idea. When Sidqe is excited about a new idea or artwork, she gives herself as much time as she needs in the studio to fully realize her concept. During COVID,

she created a series of artist talks via Instagram Live, in which she spoke with artists from all over the country about their artistry and the business of art. Aliyah's newest source of inspiration is her one year old daughter. By watching her child discover the world, Sidqe is able to slow down and view the world from a fresh perspective.